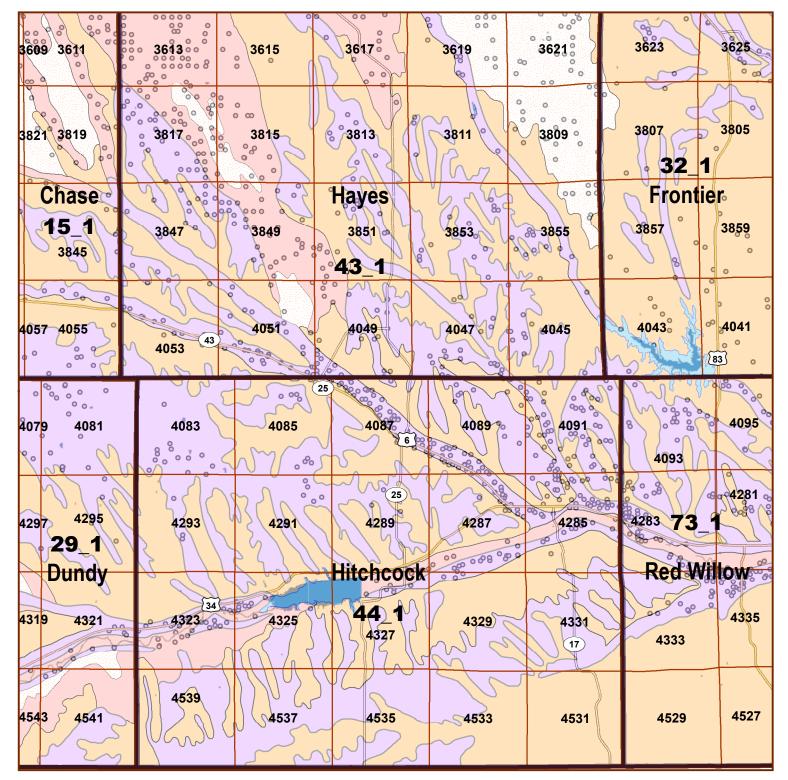

## Legend

County Lines

Market Areas
Geo Codes

Moderately well drained silty soils on uplands and in depressions formed in loess

Moderately well drained silty soils with clayey subsoils on uplands

Well drained silty soils formed in loess on uplands

Well drained silty soils formed in loess and alluvium on stream terraces

Well to somewhat excessively drained loamy soils formed in weathered sandstone and eolian material on uplands

Excessively drained sandy soils formed in alluvium in valleys and eolian sand on uplands in sandhills

Excessively drained sandy soils formed in eolian sands on uplands in sandhills

Somewhat poorly drained soils formed in alluvium on bottom lands

Lakes and Ponds

IrrigationWells

## Hitchcock County Map