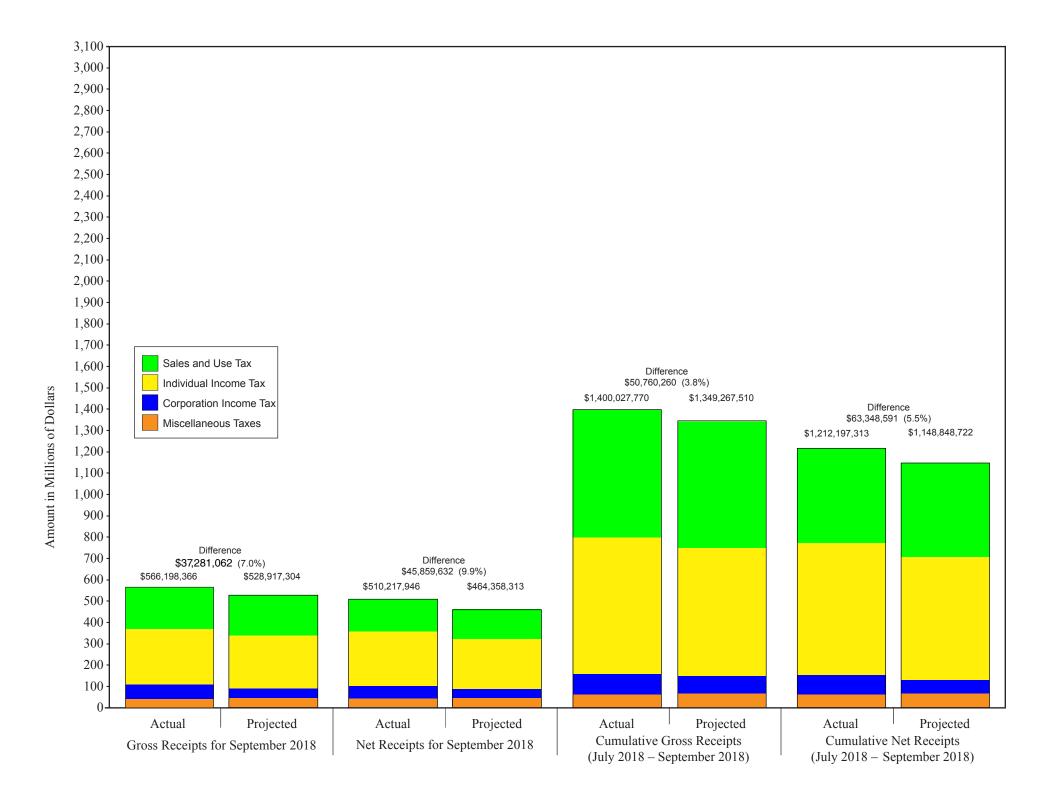

## General Fund Receipts – September 2018

OCTOBER 15, 2018 (LINCOLN, NEB.) — **September Gross Receipts: T**ax Commissioner Tony Fulton reports that gross General Fund receipts for September were \$566 million, which is 7.0% above the certified forecast of \$529 million.

Gross Sales and Use:
Gross Individual Income:
Gross Corporate Income:
Gross Miscellaneous:
0.3% below forecast
7.9% above forecast
37.8% above forecast
4.7% below forecast

**September Tax Refunds:** Tax refunds for September were \$56 million, which is 13.3% below the certified forecast of \$65 million.

**September Net Receipts:** Net receipts for September were \$510 million, which is 9.9% above the certified forecast of \$464 million.

Net Sales and Use:
Net Individual Income:
Net Corporate Income:
Net Miscellaneous:
4.5% above forecast
37.5% above forecast
4.7% below forecast

**Fiscal Year Net Receipts:** Net General Fund receipts for fiscal year 2018-19 were \$1.212 billion, which is 5.5% above the certified forecast of \$1.149 billion.

Net Sales and Use:
 Net Individual Income:
 Net Corporate Income:
 Net Miscellaneous:
 2.5% above forecast
 7.4% above forecast
 21.0% above forecast
 8.0% below forecast

### Comparison of Actual and Projected General Fund Receipts Fiscal Year 2018-2019<sup>1</sup>

Total Cumulative Total Cumulative Cumulative Percent Cumulative Difference **Actual Net Projected Actual Net** Projected Percent **Difference** Difference Receipts **Net Receipts** Receipts **Net Receipts** Difference July \$279,849,780 \$259.542.642 \$20,307,138 7.8% \$ 279,849,780 \$ 259,542,642 \$20,307,138 7.8% -2.818.179 -0.7 701,979,368 2.6 August 422.129.588 424,947,767 684,490,408 17,488,959 September 510,217,946 5.5 464,358,313 45,859,632 9.9 1,212,197,313 1,148,848,722 63,348,591

## Comparison of Actual and Projected General Fund Receipts by Tax Type for September 2018 and Cumulative Fiscal Year 2018-2019<sup>1</sup>

|                    | September<br>Actual | September<br>Projected                                                                                                                                                                                                                                                                                                                                                                                                                                                                                                                                                                                                                                                                                                                                                                                                                                                                                                                                                                                                                                                                                                                                                                                                                                                                                                                                                                                                                                                                                                                                                                                                                                                                                                                                                                                                                                                                                                                                                                                                                                                                                                         | Difference   | Percent<br>Difference | Cumulative<br>Actual | Cumulative<br>Projected | Cumulative<br>Difference | Cumulative<br>Percent<br>Difference |
|--------------------|---------------------|--------------------------------------------------------------------------------------------------------------------------------------------------------------------------------------------------------------------------------------------------------------------------------------------------------------------------------------------------------------------------------------------------------------------------------------------------------------------------------------------------------------------------------------------------------------------------------------------------------------------------------------------------------------------------------------------------------------------------------------------------------------------------------------------------------------------------------------------------------------------------------------------------------------------------------------------------------------------------------------------------------------------------------------------------------------------------------------------------------------------------------------------------------------------------------------------------------------------------------------------------------------------------------------------------------------------------------------------------------------------------------------------------------------------------------------------------------------------------------------------------------------------------------------------------------------------------------------------------------------------------------------------------------------------------------------------------------------------------------------------------------------------------------------------------------------------------------------------------------------------------------------------------------------------------------------------------------------------------------------------------------------------------------------------------------------------------------------------------------------------------------|--------------|-----------------------|----------------------|-------------------------|--------------------------|-------------------------------------|
| Gross Receipts:    |                     |                                                                                                                                                                                                                                                                                                                                                                                                                                                                                                                                                                                                                                                                                                                                                                                                                                                                                                                                                                                                                                                                                                                                                                                                                                                                                                                                                                                                                                                                                                                                                                                                                                                                                                                                                                                                                                                                                                                                                                                                                                                                                                                                |              |                       |                      |                         |                          |                                     |
| Sales & Use Tax    | \$195,963,845       | \$196,543,281                                                                                                                                                                                                                                                                                                                                                                                                                                                                                                                                                                                                                                                                                                                                                                                                                                                                                                                                                                                                                                                                                                                                                                                                                                                                                                                                                                                                                                                                                                                                                                                                                                                                                                                                                                                                                                                                                                                                                                                                                                                                                                                  | -\$ 579,436  | -0.3%                 | \$ 598,394,401       | \$ 596,396,110          | \$ 1,998,291             | 0.3%                                |
| Ind Income Tax     | 264,830,632         | 245,552,020                                                                                                                                                                                                                                                                                                                                                                                                                                                                                                                                                                                                                                                                                                                                                                                                                                                                                                                                                                                                                                                                                                                                                                                                                                                                                                                                                                                                                                                                                                                                                                                                                                                                                                                                                                                                                                                                                                                                                                                                                                                                                                                    | 19,278,612   | 7.9                   | 642,185,858          | 602,433,365             | 39,752,493               | 6.6                                 |
| Corp Income Tax    | 73,488,891          | 53,317,789                                                                                                                                                                                                                                                                                                                                                                                                                                                                                                                                                                                                                                                                                                                                                                                                                                                                                                                                                                                                                                                                                                                                                                                                                                                                                                                                                                                                                                                                                                                                                                                                                                                                                                                                                                                                                                                                                                                                                                                                                                                                                                                     | 20,171,102   | 37.8                  | 96,584,141           | 82,645,157              | 13,938,984               | 16.9                                |
| Misc Taxes         | 31,914,998          | 33,504,213                                                                                                                                                                                                                                                                                                                                                                                                                                                                                                                                                                                                                                                                                                                                                                                                                                                                                                                                                                                                                                                                                                                                                                                                                                                                                                                                                                                                                                                                                                                                                                                                                                                                                                                                                                                                                                                                                                                                                                                                                                                                                                                     | -1,589,215   | -4.7                  | 62,863,369           | 67,792,878              | -4,929,509               | -7.3                                |
| <b>Total Gross</b> | \$566,198,366       | \$528,917,304                                                                                                                                                                                                                                                                                                                                                                                                                                                                                                                                                                                                                                                                                                                                                                                                                                                                                                                                                                                                                                                                                                                                                                                                                                                                                                                                                                                                                                                                                                                                                                                                                                                                                                                                                                                                                                                                                                                                                                                                                                                                                                                  | \$37,281,062 | 7.0%                  | \$1,400,027,770      | \$1,349,267,510         | \$50,760,260             | 3.8%                                |
| Refunds:           |                     |                                                                                                                                                                                                                                                                                                                                                                                                                                                                                                                                                                                                                                                                                                                                                                                                                                                                                                                                                                                                                                                                                                                                                                                                                                                                                                                                                                                                                                                                                                                                                                                                                                                                                                                                                                                                                                                                                                                                                                                                                                                                                                                                |              |                       |                      |                         |                          |                                     |
| Total Refunds      | \$55,980,420        | \$64,558,990                                                                                                                                                                                                                                                                                                                                                                                                                                                                                                                                                                                                                                                                                                                                                                                                                                                                                                                                                                                                                                                                                                                                                                                                                                                                                                                                                                                                                                                                                                                                                                                                                                                                                                                                                                                                                                                                                                                                                                                                                                                                                                                   | -\$8,578,570 | -13.3%                | \$187,830,457        | \$200,418,788           | -\$12,588,331            | 6.3%                                |
| Net Receipts:      |                     |                                                                                                                                                                                                                                                                                                                                                                                                                                                                                                                                                                                                                                                                                                                                                                                                                                                                                                                                                                                                                                                                                                                                                                                                                                                                                                                                                                                                                                                                                                                                                                                                                                                                                                                                                                                                                                                                                                                                                                                                                                                                                                                                |              |                       |                      |                         |                          |                                     |
| Sales & Use Tax    | \$149,472,520       | \$142,967,902                                                                                                                                                                                                                                                                                                                                                                                                                                                                                                                                                                                                                                                                                                                                                                                                                                                                                                                                                                                                                                                                                                                                                                                                                                                                                                                                                                                                                                                                                                                                                                                                                                                                                                                                                                                                                                                                                                                                                                                                                                                                                                                  | \$ 6,504,618 | 4.5%                  | \$ 445,901,579       | \$ 435,105,646          | \$10,795,933             | 2.5%                                |
| Ind Income Tax     | 259,828,860         | 237,741,528                                                                                                                                                                                                                                                                                                                                                                                                                                                                                                                                                                                                                                                                                                                                                                                                                                                                                                                                                                                                                                                                                                                                                                                                                                                                                                                                                                                                                                                                                                                                                                                                                                                                                                                                                                                                                                                                                                                                                                                                                                                                                                                    | 22,087,332   | 9.3                   | 615,907,999          | 573,246,764             | 42,661,235               | 7.4                                 |
| Corp Income Tax    | 69,001,567          | 50,173,847                                                                                                                                                                                                                                                                                                                                                                                                                                                                                                                                                                                                                                                                                                                                                                                                                                                                                                                                                                                                                                                                                                                                                                                                                                                                                                                                                                                                                                                                                                                                                                                                                                                                                                                                                                                                                                                                                                                                                                                                                                                                                                                     | 18,827,720   | 37.5                  | 88,076,153           | 72,785,717              | 15,290,435               | 21.0                                |
| Misc Taxes         | 31,914,998          | 33,475,035                                                                                                                                                                                                                                                                                                                                                                                                                                                                                                                                                                                                                                                                                                                                                                                                                                                                                                                                                                                                                                                                                                                                                                                                                                                                                                                                                                                                                                                                                                                                                                                                                                                                                                                                                                                                                                                                                                                                                                                                                                                                                                                     | -1,560,038   | -4.7                  | 62,311,582           | 67,710,594              | -5,399,013               | -8.0                                |
| Total Net          | \$510,217,946       | \$464,358,313                                                                                                                                                                                                                                                                                                                                                                                                                                                                                                                                                                                                                                                                                                                                                                                                                                                                                                                                                                                                                                                                                                                                                                                                                                                                                                                                                                                                                                                                                                                                                                                                                                                                                                                                                                                                                                                                                                                                                                                                                                                                                                                  | \$45,859,632 | 9.9%                  | \$1,212,197,313      | \$1,148,848,722         | \$63,348,591             | 5.5%                                |
|                    |                     | The state of the s |              |                       |                      | ·                       |                          |                                     |